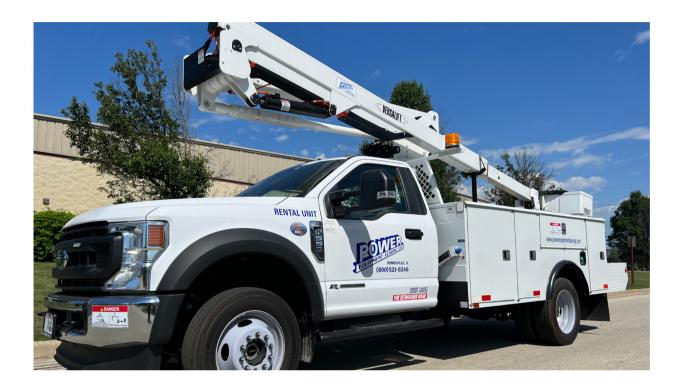

### Rentals

Power Equipment Leasing has one of the largest rental fleets in the Midwest. We have well maintained aerial lifting equipment available for rent on a daily, weekly or 4-week basis. Power Equipment Leasing has attractive rental rates. We can help determine which piece of equipment is best suited for our customers.